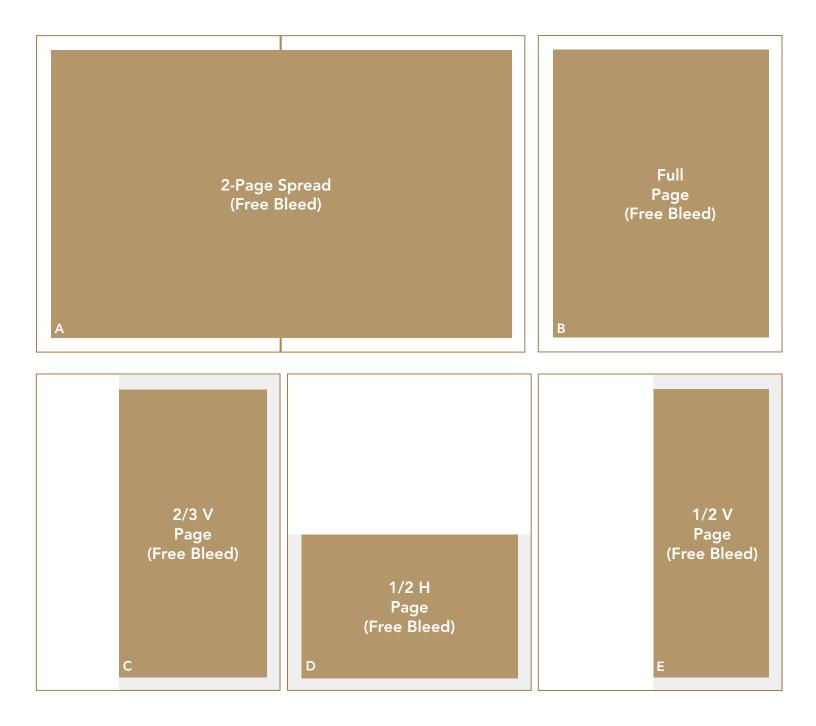

## 2016 advertising sizes

# 2016 - 2017 advertising rates

|         |                                | Rates                                                              |                                      |
|---------|--------------------------------|--------------------------------------------------------------------|--------------------------------------|
| Ad Size |                                | Holiday 2016 —<br>Materials Due 10.26.16<br>Direct Mailed 11.09.16 | Multi-Issue Rate<br>4 issues in 2017 |
| А       | 2-Page Spread                  | \$4300                                                             | \$3870                               |
| А       | Center 4*                      | \$6900                                                             | \$6210                               |
| В       | Full Page (Back Cover)         | \$2600                                                             | \$2340                               |
| В       | Full Page (Inside Front Cover) | \$2300                                                             | \$2070                               |
| В       | Full Page (Inside Back Cover)  | \$2300                                                             | \$2070                               |
| В       | Full Page (First 10 Pages)     | \$1900                                                             | \$1710                               |
| В       | 🗆 Full Page                    | \$1725                                                             | \$1550                               |
| С       | 2/3 Page (First 5 Pages)*      | \$1400                                                             | \$1260                               |
| С       | 2/3 Page                       | \$1200                                                             | \$1080                               |
| D       | 1/2 Page (H/V)                 | \$975                                                              | \$875                                |

\* Based on a monthly commitment | \*\* Based on a quarterly commitment

| S                                                                                                             | tandard Sizes in Inch     | es (Width x Height) |                           |
|---------------------------------------------------------------------------------------------------------------|---------------------------|---------------------|---------------------------|
| AI 2-Page Spread (V)                                                                                          | 15.75 x 10.875 <b>(B)</b> | CI 2/3 Page (V)     | 5.187 x 10.875 <b>(B)</b> |
| B   Full Page (V)                                                                                             | 7.875 x 10.875 <b>(B)</b> | D   1/2 Page (H)    | 7.875 x 4.375 <b>(B)</b>  |
| B   Cover (V)                                                                                                 | 7.875 x 10.875 <b>(B)</b> | D   1/2 Page (V)    | 3.937 x 10.875 <b>(B)</b> |
| H = Horizontal, V = Vertical, B = Bleed Available (.125" bleed on all sides with a .25" safety area for text) |                           |                     |                           |